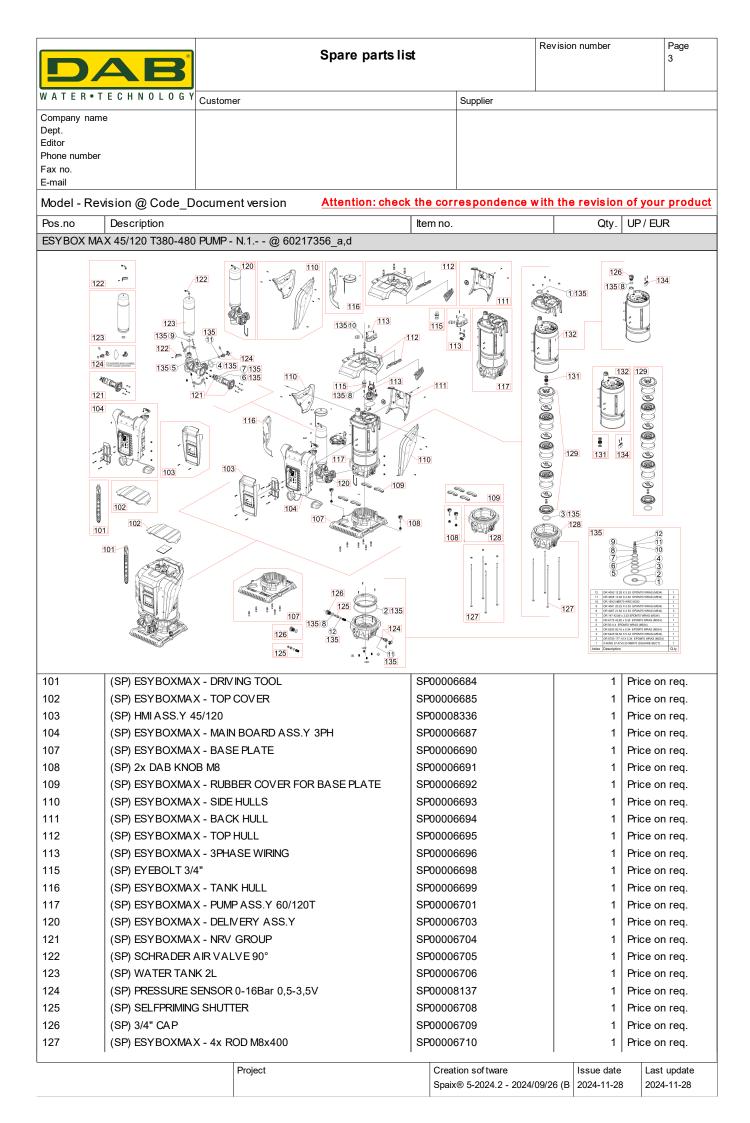

| D                                  |                                                                    | Spare parts                                                 | s list                         |                      | Revision number   | Page<br>4                                  |
|------------------------------------|--------------------------------------------------------------------|-------------------------------------------------------------|--------------------------------|----------------------|-------------------|--------------------------------------------|
| WATER • TECHNOLOGY<br>Customer     |                                                                    |                                                             |                                | Supplier             |                   |                                            |
| Company na                         | ame                                                                |                                                             |                                |                      |                   |                                            |
| Dept.                              |                                                                    |                                                             |                                |                      |                   |                                            |
| Editor                             |                                                                    |                                                             |                                |                      |                   |                                            |
| Phone numbe<br>Fax no.             | er                                                                 |                                                             |                                |                      |                   |                                            |
|                                    |                                                                    |                                                             |                                |                      |                   |                                            |
| E-mail                             |                                                                    |                                                             |                                |                      |                   |                                            |
|                                    | evision @ Code_D                                                   | ocument version <u>Attention: ch</u>                        | eck the cor                    | respondence v        | vith the revisior | n of your produ                            |
|                                    | evision @ Code_D                                                   | ocument version <u>Attention: ch</u>                        | teck the corr                  | respondence v        | vith the revision |                                            |
| Model - Ro<br>Pos.no               | Description                                                        | ocument version <u>Attention: ch</u><br>X - PUMP BODY ASS.Y | 1                              | •                    |                   |                                            |
| Model - Ro<br>Pos.no<br>128        | Description (SP) ESYBOXMA                                          |                                                             | Item no.                       | 5711                 |                   | UP / EUR                                   |
| Model - Re<br>Pos.no<br>128<br>129 | Description (SP) ESYBOXMA (SP) ESYBOXMA                            | X - PUMP BODY ASS.Y                                         | Item no.<br>SP00006            | 5711<br>5713         |                   | UP / EUR<br>Price on req.                  |
| Model - Re                         | Description<br>(SP) ESYBOXMA2<br>(SP) ESYBOXMA2<br>(SP) SHAFT SEAL | X - PUMP BODY ASS.Y<br>X - HYDRAULIC PACK 3 IMPELLERS       | Item no.<br>SP00006<br>SP00006 | 5711<br>5713<br>5714 |                   | UP / EUR<br>Price on req.<br>Price on req. |

SP00006718

1 Price on req.

135

(SP) ESYBOXMAX - O-RING KIT

| Project | Creation software               | Issue date | Last update |
|---------|---------------------------------|------------|-------------|
|         | Spaix® 5-2024.2 - 2024/09/26 (B | 2024-11-28 | 2024-11-28  |